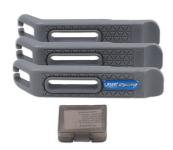

## LTR Tyre Lever & Patch Kit

Ideal for both road and mountain bikers, this tyre and repair kit is compact enough for road and trail side repairs and are strong enough for workshop use. The levers feature a wide and rounded profile, making them comfortable to hold, and giving them the strength needed for both tubeless and tight fitting tyres. They clip together making them easy to store and carry, and feature a spoke hook at the other end so that they hold themselves in place when more than one of them is required. It also comes with a patch kit containing 6 self-adhesive patches, sand paper (to roughen up the surface of the tube), that are supplied in a plastic box which slots into the tyre levers.

## **Additional Information**

- 3 x rounded profile tyre levers with spoke hook.
- 6 x self-adhesive patches, including sand paper to roughen tube surface.
- Wide & rounded shape to help remove even the tightest tyre.
- · Lightweight & compact.
- · Levers clip together for easy storage on person or in a bike bag.