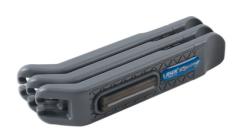

## LTR Tyre Lever & Patch Kit

Ideal for both road and mountain bikers, this tyre and repair kit is compact enough for road and trail side repairs and are strong enough for workshop use. The levers feature a wide and rounded profile, making them comfortable to hold, and giving them the strength needed for both tubeless and tight fitting tyres. They clip together making them easy to store and carry, and feature a spoke hook at the other end so that they hold themselves in place when more than one of them is required. It also comes with a patch kit containing 6 self-adhesive patches, sand paper (to roughen up the surface of the tube), that are supplied in a plastic box which slots into the tyre levers.

## **Additional Information**

- 3 x rounded profile tyre levers with spoke hook.
- 6 x self-adhesive patches, including sand paper to roughen tube surface.
- Wide & rounded shape to help remove even the tightest tyre.
- · Lightweight & compact.
- · Levers clip together for easy storage on person or in a bike bag.