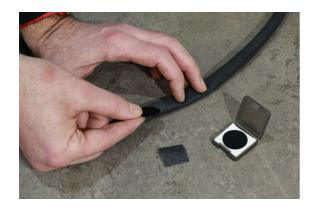

## LTR Tyre Lever & Patch Kit

Ideal for both road and mountain bikers, this tyre and repair kit is compact enough for road and trail side repairs and are strong enough for workshop use. The levers feature a wide and rounded profile, making them comfortable to hold, and giving them the strength needed for both tubeless and tight fitting tyres. They clip together making them easy to store and carry, and feature a spoke hook at the other end so that they hold themselves in place when more than one of them is required. It also comes with a patch kit containing 6 self-adhesive patches, sand paper (to roughen up the surface of the tube), that are supplied in a plastic box which slots into the tyre levers.

## **Additional Information**

- 3 x rounded profile tyre levers with spoke hook.
- 6 x self-adhesive patches, including sand paper to roughen tube surface.
- Wide & rounded shape to help remove even the tightest tyre.
- · Lightweight & compact.
- · Levers clip together for easy storage on person or in a bike bag.