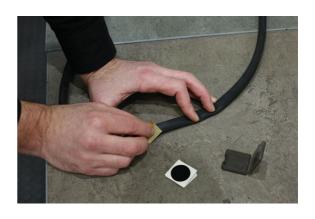

## LTR Tyre Lever & Patch Kit

Ideal for both road and mountain bikers, this tyre and repair kit is compact enough for road and trail side repairs and are strong enough for workshop use. The levers feature a wide and rounded profile, making them comfortable to hold, and giving them the strength needed for both tubeless and tight fitting tyres. They clip together making them easy to store and carry, and feature a spoke hook at the other end so that they hold themselves in place when more than one of them is required. It also comes with a patch kit containing 6 self-adhesive patches, sand paper (to roughen up the surface of the tube), that are supplied in a plastic box which slots into the tyre levers.

## **Additional Information**

- 3 x rounded profile tyre levers with spoke hook.
- 6 x self-adhesive patches, including sand paper to roughen tube surface.
- Wide & rounded shape to help remove even the tightest tyre.
- · Lightweight & compact.
- · Levers clip together for easy storage on person or in a bike bag.